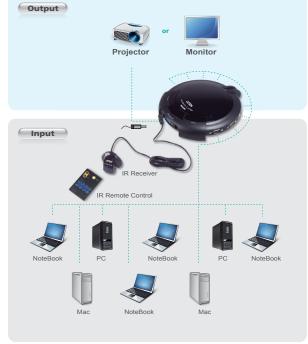

## **8-Port Video Switch**

The VS881 is a video switch with 8 ports. It allows 8 independent computers or notebook computers to display their video outputs on a single monitor or on the screen via a multimedia projector. It provides an ideal solution for presentations and speeches in enterprise and education centers.

## Features -----

- Displays the video output of eight separate computers on a single monitor or projector
- Modern concentric design with intuitive connector layout for quick and easy access
- Fast and convenient computer selection via pushbuttons or infrared (IR) remote control
- Extra-thin infrared handset allows easy storage in the mother unit
- Electronic switching for greater reliability and durability
- Easy installation no software required no configuration
- Superior video quality up to 2048x1536; DDC; DDC2; DDC2B
- Supports VGA, SVGA, XGA, UXGA, QXGA and multisync monitors