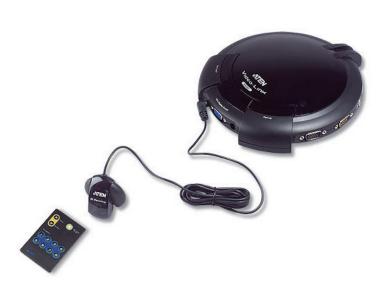

## **8-Port Video Switch**

The VS881 is a video switch with 8 ports. It allows 8 independent computers or notebook computers to display their video outputs on a single monitor or on the screen via a multimedia projector. It provides an ideal solution for presentations and speeches in enterprise and education centers.

## Features -----

- Displays the video output of eight separate computers on a single monitor or projector
- Modern concentric design with intuitive connector layout for quick and easy access
- Fast and convenient computer selection via pushbuttons or infrared (IR) remote control
- Extra-thin infrared handset allows easy storage in the mother unit
- Electronic switching for greater reliability and durability
- Easy installation no software required no configuration
- Superior video quality up to 2048x1536; DDC; DDC2; DDC2B
- Supports VGA, SVGA, XGA, UXGA, QXGA and multisync monitors