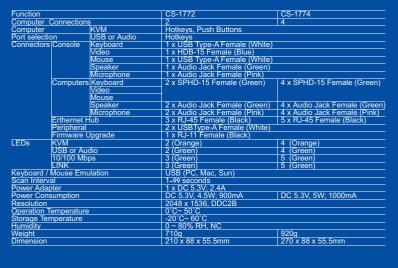

# **4 Port USB 2.0 KVME Switch** With USB 2.0 Hub and 5 port Ethernet Hub



Diagram



## Model: CS-1772 / CS-1774

#### Features

- Complete USB 2.0 KVME Switch with Ethernet Hub/USB
  Hub
- Two/Four auto-sensing dual speed ports (Ethernet/Fast Ethernet) plug-and-play enabled; hub complies with IEEE802.3/IEEE802.3u Standard
- Supports Multiple platforms:PC, Mac, Sun
- 2 port USB 2.0 Hub built in
- Buzzer ON/OFF via hotkey
- Permits independent switching of KVM, USB and audio focus between all computers
- Audio enabled

#### Specifications





### ATEN INTERNATIONAL CO., LTD.

3F, NO. 125, Sec. 2, Datung Rd., Shijr City, Taipei, Taiwan 221 TEL : 886-2-8692-6789 FAX : 886-2-8692-6767 www.aten.com sales@aten.com © Copyright 2005 ATEN® International Co., Ltd. All brand names and trademarks are the registered property of their respective owners.