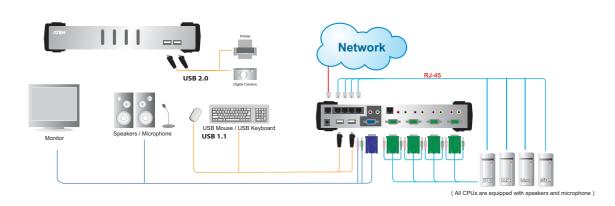

# **4 Port USB 2.0 KVME Switch** With USB 2.0 Hub and 5 port Ethernet Hub

Diagram

#### Features

- Complete USB 2.0 KVME Switch with Ethernet Hub/USB
  Hub
- Two/Four auto-sensing dual speed ports (Ethernet/Fast Ethernet) plug-and-play enabled; hub complies with IEEE802.3/IEEE802.3u Standard
- Supports Multiple platforms:PC, Mac, Sun
- 2 port USB 2.0 Hub built in
- Buzzer ON/OFF via hotkey
- Permits independent switching of KVM, USB and audio focus between all computers
- Audio enabled