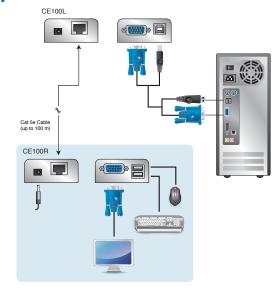

# **MINI USB KVM Extender**

The CE100 USB KVM Extender with superior video quality and built-in ESD protection allows access to a computer system from a remote USB console (USB keyboard, USB mouse, and monitor).

The CE100 improves on previous designs by: 1) incorporating a compensation adjustment function at the Remote unit for greater video quality; and 2) using inexpensive Cat 5e cable, instead of bulky, expensive, standard cables, to provide a neater, more convenient, more reliable data transfer connection.

## Features -----

- Extends local PC VGA/keyboard/Mouse to Remote side
- Uses Cat 5e cable to connect the local and remote units
- Easily add or remove computers connected to the installation
- Supports real time DDC communication
- Superior video quality up to 1920 x 1200
- Allow access to a computer from the remote console up to 100 m distance
- Support manual compensation adjustment for better video quality
- No external power supply needed for local unit
- Built-in 8KV/15KV ESD protection (Contact voltage 8KV; Air voltage 15KV)
- Rack mountable