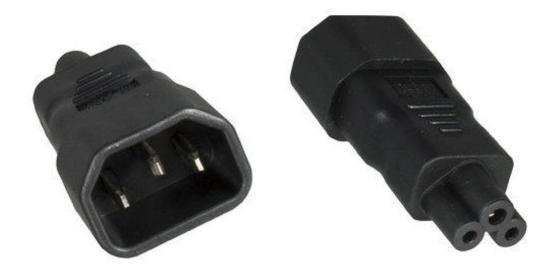

## Power adapter for notebook IEC C14 male to IEC C5 female "Mickey mouse"

Code: kpsr-01

Power converter, power adapter - C 5 to C14

Plug: C5 to C14 plug

Color: blackApproval: CEPacking: Bulk

## Plug C14 (YP-32)

IEC-60320 C14 cold appliance plug is used for power connection of devices which do not generate heat during operation. The maximum temperature of the plug must not exceed 70°C and the maximum current flow is fixed at 10A. Cold appliance plugs do not fit into warm or hot appliance sockets.

## Plug C5 (YC-14)

Cloverleaf plug IEC 60320-C5, also called Mickey Mouse plug, is often used with laptop or notebook computers. The maximum temperature of the plug must not exceed 70°C and the maximum current flow is fixed at 2.5 A.